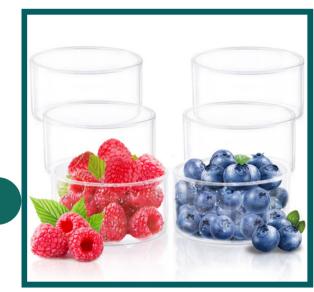

# BOROSILICATE GLASS S/M/L

# **SPECIALITY**

- Thermal resistance
- Durability
- Lightweight
- Eco-friendly

#### **Utilizations**

- Serving food
- Microwaving
- Laboratory use
- Gifting

- Natural Material
- Trusted Manufacturer
- Pure borosilicate