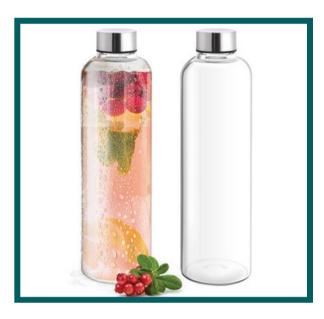

# BOROSILICATE WATER BOTTLE

# **SPECIALITY**

- Thermal resistance
- Durability
- Lightweight
- Eco-friendly

#### **Utilizations**

- Serving food
- Microwaving
- Laboratory use
- Gifting

- Natural Material
- Trusted Manufacturer
- Pure borosilicate