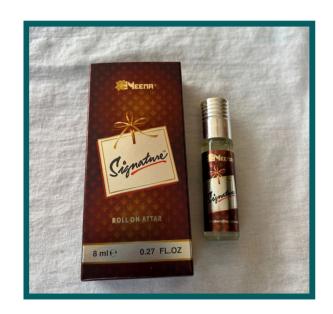

# **ROLL ON ATTER**

### **SPECIALITY**

- Alcohol Free
- Long Lasting
- Premium Quality
- Skin-friendly

#### **Utilizations**

- Personal Fragrance
- Portable and convenient
- Traditional Use
- Budget Friendly

- Natural Ingredients
- Trusted Manufacturer
- 2.5 and 8 ml quantities available