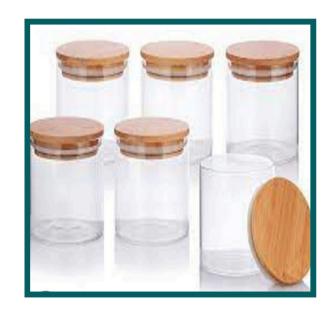

# BOROSILICATE JAR

# **SPECIALITY**

- Thermal resistance
- Durability
- Lightweight
- Eco-friendly

#### **Utilizations**

- Serving food
- Microwaving
- Laboratory use
- Gifting

- Natural Material
- Trusted Manufacturer
- Pure borosilicate