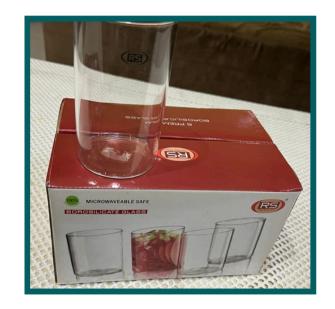

# BOROSILICATE GLASS S/M/L

# **SPECIALITY**

- Thermal resistance
- Durability
- Lightweight
- Eco-friendly

#### **Utilizations**

- Serving food
- Microwaving
- Laboratory use
- Gifting

- Natural Material
- Trusted Manufacturer
- Pure borosilicate