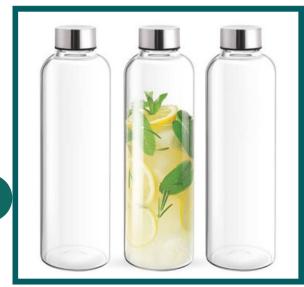

# BOROSILICATE WATER BOTTLE

# **SPECIALITY**

- Thermal resistance
- Durability
- Lightweight
- Eco-friendly

#### **Utilizations**

- Serving food
- Microwaving
- Laboratory use
- Gifting

- Natural Material
- Trusted Manufacturer
- Pure borosilicate