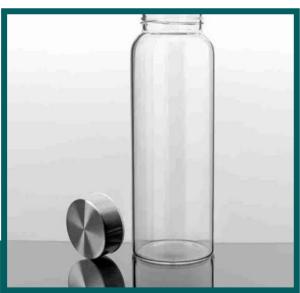

# BOROSILICATE WATER BOTTLE

# **SPECIALITY**

- Thermal resistance
- Durability
- Lightweight
- Eco-friendly

#### **Utilizations**

- Serving food
- Microwaving
- Laboratory use
- Gifting

- Natural Material
- Trusted Manufacturer
- Pure borosilicate