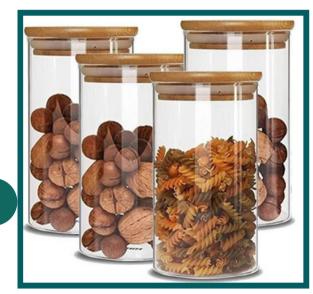

# BOROSILICATE JAR

# **SPECIALITY**

- Thermal resistance
- Durability
- Lightweight
- Eco-friendly

#### **Utilizations**

- Serving food
- Microwaving
- Laboratory use
- Gifting

- Natural Material
- Trusted Manufacturer
- Pure borosilicate