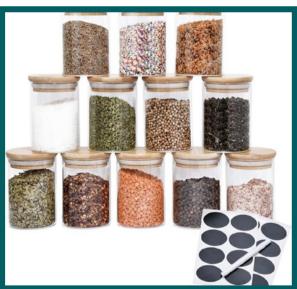

# BOROSILICATE JAR

# **SPECIALITY**

- Thermal resistance
- Durability
- Lightweight
- Eco-friendly

#### **Utilizations**

- Serving food
- Microwaving
- Laboratory use
- Gifting

- Natural Material
- Trusted Manufacturer
- Pure borosilicate