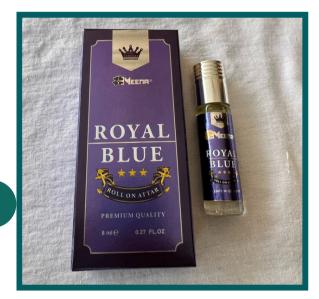

# **ROLL ON ATTER**

### **SPECIALITY**

- Alcohol Free
- Long Lasting
- Premium Quality
- Skin-friendly

#### **Utilizations**

- Personal Fragrance
- Portable and convenient
- Traditional Use
- Budget Friendly

- Natural Ingredients
- Trusted Manufacturer
- 2.5 and 8 ml quantities available