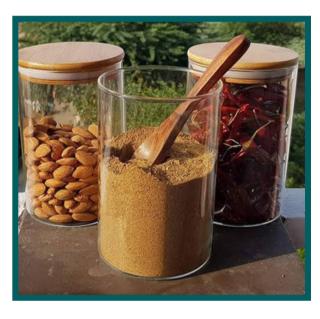

# BOROSILICATE JAR

# **SPECIALITY**

- Thermal resistance
- Durability
- Lightweight
- Eco-friendly

#### **Utilizations**

- Serving food
- Microwaving
- Laboratory use
- Gifting

- Natural Material
- Trusted Manufacturer
- Pure borosilicate