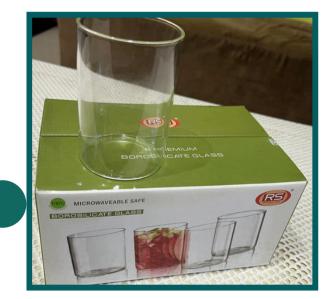

# BOROSILICATE GLASS S/M/L

# **SPECIALITY**

- Thermal resistance
- Durability
- Lightweight
- Eco-friendly

#### **Utilizations**

- Serving food
- Microwaving
- Laboratory use
- Gifting

- Natural Material
- Trusted Manufacturer
- Pure borosilicate